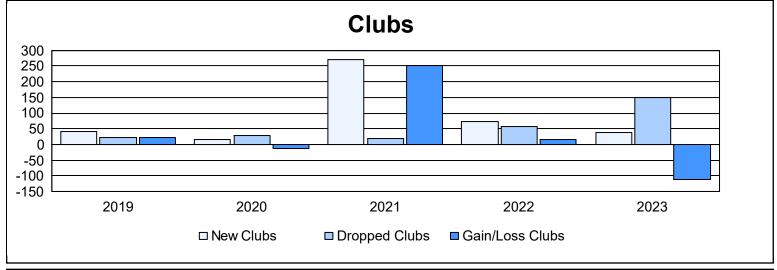

| Year      | New<br>Clubs | Dropped<br>Clubs | Gain/<br>Loss<br>Clubs | New<br>Members | Charter<br>Members | Reinstate<br>Members | Transfer<br>Members | Total<br>Member<br>Added | Total<br>Members<br>Dropped | Gain/<br>Loss<br>Members |
|-----------|--------------|------------------|------------------------|----------------|--------------------|----------------------|---------------------|--------------------------|-----------------------------|--------------------------|
| 2018-2019 | 43           | 21               | 22                     | 4,208          | 1,460              | 206                  | 34                  | 5,908                    | 3,035                       | 2,873                    |
| 2019-2020 | 16           | 28               | -12                    | 862            | 460                | 681                  | 47                  | 2,050                    | 5,709                       | -3,659                   |
| 2020-2021 | 271          | 20               | 251                    | 2,274          | 5,199              | 89                   | 27                  | 7,589                    | 3,175                       | 4,414                    |
| 2021-2022 | 73           | 58               | 15                     | 3,584          | 2,183              | 249                  | 309                 | 6,325                    | 8,078                       | -1,753                   |
| 2022-2023 | 37           | 149              | -112                   | 2,357          | 1,313              | 446                  | 185                 | 4,301                    | 4,779                       | -478                     |
| Average   | 88           | 55               | 33                     | 2,657          | 2,123              | 334                  | 120                 | 5,235                    | 4,955                       | 279                      |