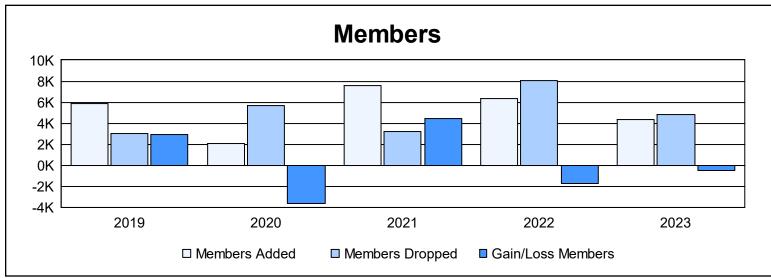

| Year      | New<br>Clubs | Dropped<br>Clubs | Gain/<br>Loss<br>Clubs | New<br>Members | Charter<br>Members | Reinstate<br>Members | Transfer<br>Members | Total<br>Member<br>Added | Total<br>Members<br>Dropped | Gain/<br>Loss<br>Members |
|-----------|--------------|------------------|------------------------|----------------|--------------------|----------------------|---------------------|--------------------------|-----------------------------|--------------------------|
| 2018-2019 | 43           | 21               | 22                     | 4,208          | 1,460              | 206                  | 34                  | 5,908                    | 3,035                       | 2,873                    |
| 2019-2020 | 16           | 28               | -12                    | 862            | 460                | 681                  | 47                  | 2,050                    | 5,709                       | -3,659                   |
| 2020-2021 | 271          | 20               | 251                    | 2,274          | 5,199              | 89                   | 27                  | 7,589                    | 3,175                       | 4,414                    |
| 2021-2022 | 73           | 58               | 15                     | 3,584          | 2,183              | 249                  | 309                 | 6,325                    | 8,078                       | -1,753                   |
| 2022-2023 | 37           | 149              | -112                   | 2,357          | 1,313              | 446                  | 185                 | 4,301                    | 4,779                       | -478                     |
| Average   | 88           | 55               | 33                     | 2,657          | 2,123              | 334                  | 120                 | 5,235                    | 4,955                       | 279                      |